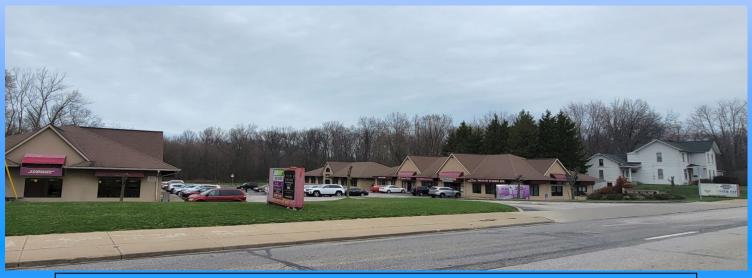

#### **Fully Leased**

**Description:** 26910 - 27020 Center Ridge Road, located just East of Dover on the North side of the street. The Shopping Center is made up of four buildings with a total of 20,000 square feet. **Co-Tenants:** Inline with Syriana's Mediterranean Cuisine, Skyline Music, ZuZu Chocolates, Shear Edge Hair Design, Merry Maids, Live Fit, Cai Cosmetics, Lopez Taqueria, etc. **Nearby Tenants:** US Post Office, Lake Carpet, Circle K, Getgo, Dollar Bank, etc.