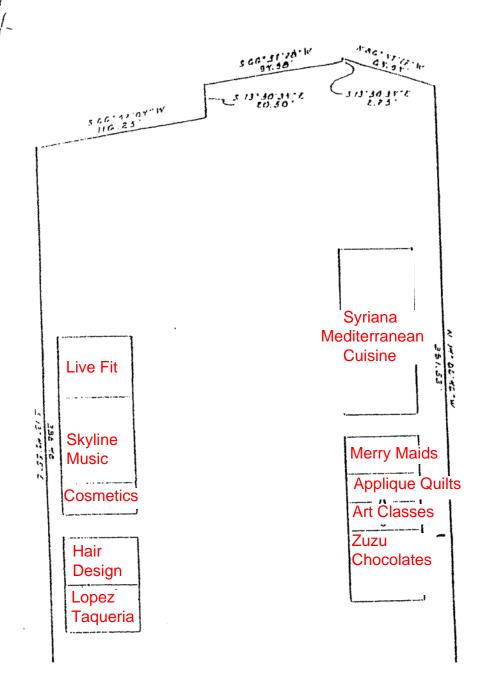

#### **Fully Leased**

**Description:** 26910 - 27020 Center Ridge Road, located just East of Dover on the North side of the street. The Shopping Center is made up of four buildings with a total of 20,000 square feet. **Co-Tenants:** Inline with Syriana's Mediterranean Cuisine, Skyline Music, ZuZu Chocolates, Shear Edge Hair Design, Merry Maids, Live Fit, Cai Cosmetics, Lopez Taqueria, etc. **Nearby Tenants:** US Post Office, Lake Carpet, Circle K, Getgo, Dollar Bank, etc.

## EXHIBIT A LEASE PLAN DOVER VILLAGE

SCALE: 1" = 50' MARCH 1987 CHY OF WESTLAKE